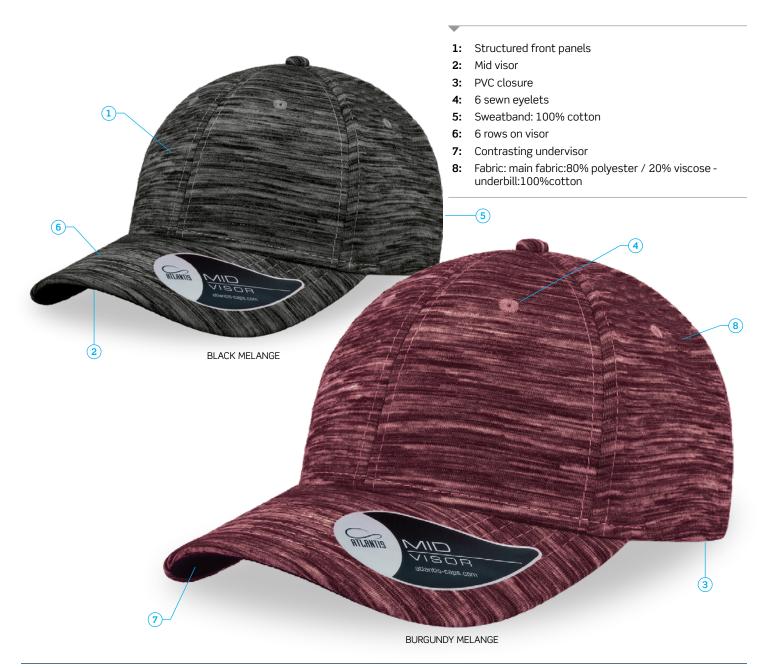

#### DESCRIPTION

- Structured front panels
- Mid visor
- PVC closure
- 6 sewn eyelets
- Sweatband: 100% cotton
- 6 rows on visor
- Contrasting undervisor
- Fabric: main fabric:80% polyester / 20% viscose underbill:100%cotton